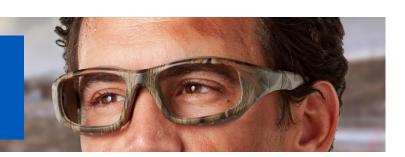

ZT200

Eagle

V1000 ZT25 Sealed

Anti-fog front and back side

Anti-scratch front and back side

Oleophobic front and back side

**CLARITY SHIELD** 

ZT45 Sealed